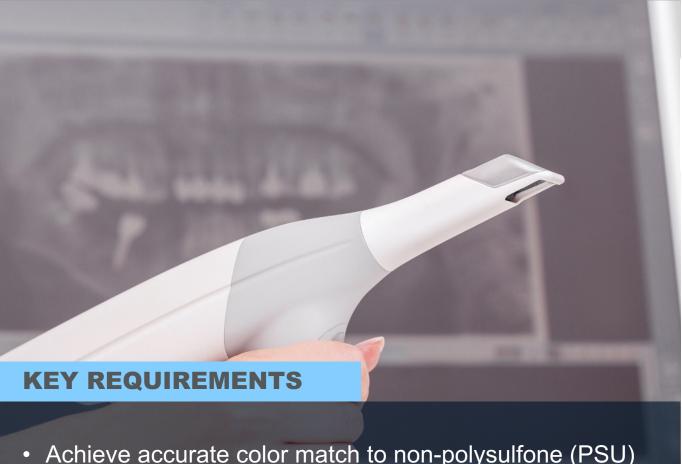

# DENTAL TOOL OEM 3 D DENTAL SCANNER

#### **AVIENT SOLUTION**

Transcend™ Precolored Gray and Precolored White PSU

#### **WHY AVIENT?**

- Developed precise color match to other resins used in adjacent parts, maintaining accurate brand identification
- Provided expertise in pigments and critical color manufacturing for high performance resins
- Customized a high-performance solution able to withstand steam sterilization in an autoclave